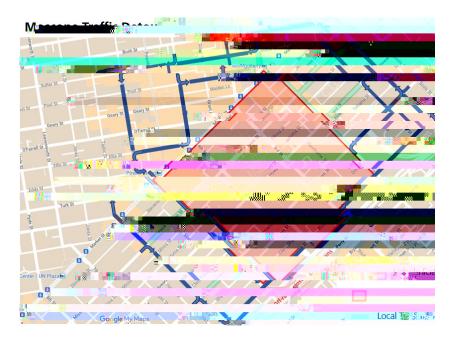

## **Security Zones**

#### Map images courtesy of <u>sfmta.com</u>.

Security zones have been implemented and those living and/or working near the Moscone Center, Yerba Buena Gardens, and Nob Hill Hotel will need to undergo a bag check and other security checkpoints to enter these perimeters. Additionally, on Wednesday November 15<sup>th</sup>, a security zone be implemented along the Embarcadero from Battery St. to Broadway.

Please view the images below for a detailed map of Moscone and Nob Hill Security Zones.

Please note that this information is what is available as of this writing. For live traffic updates please visit <u>511.org</u>, for updates on Muni reroutes or street closures please visit <u>sfmta.com</u>.