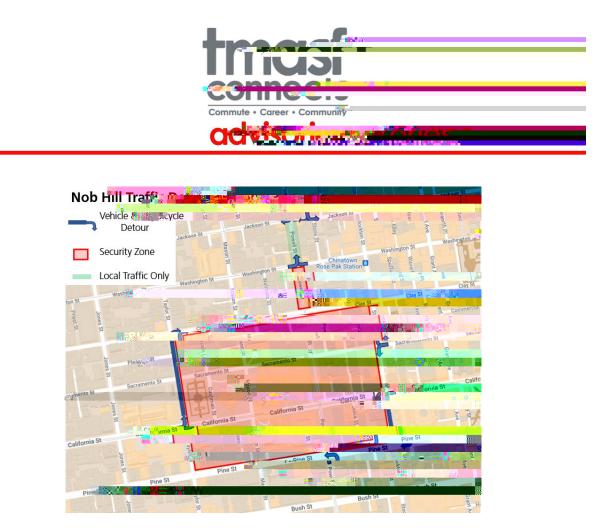

## **Security Zones**

#### Map images courtesy of <u>sfmta.com</u>.

Security zones have been implemented and those living and/or working near the Moscone Center, Yerba Buena Gardens, and Nob Hill Hotel will need to undergo a bag check and other security checkpoints to enter these perimeters. Additionally, on Wednesday November 15<sup>th</sup>, a security zone be implemented along the Embarcadero from Battery St. to Broadway.

Please view the images below for a detailed map of Moscone and Nob Hill Security Zones.

Please note that this information is what is available as of this writing. For live traffic updates please visit <u>511.org</u>, for updates on Muni reroutes or street closures please visit <u>sfmta.com</u>.